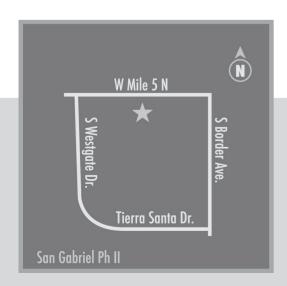

## SanGabriel

TIERRA SANTA

- Prime location in Weslaco, TX the heart of the Rio Grande Valley!
- Adjacent to Tierra Santa Golf Course.
- Close proximity to South Texas College (STC) for educational opportunities.
- A mixture of townhome lots and residential homes.