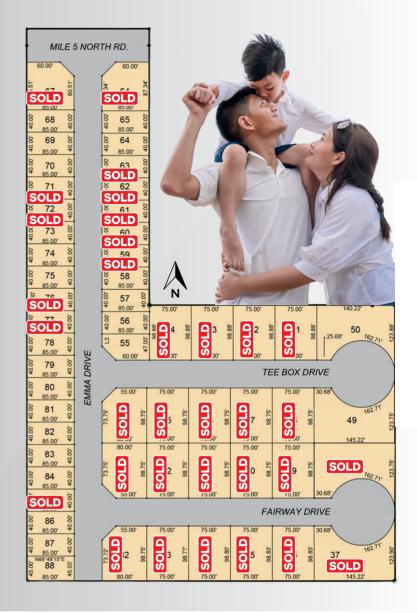

## SanGabriel

TIERRA SANTA

- Prime location in Weslaco, TX the heart of the Rio Grande Valley!
- Adjacent to Tierra Santa Golf Course.
- Close proximity to South Texas College (STC) for educational opportunities.
- A mixture of townhome lots and residential homes.

## Lots Starting at \$53,000!

Your dream home awaits at San Gabriel Phase II. Whether you're seeking a spacious lot, custom-built townhome or a stunning residential home, we have the perfect space to suit your lifestyle. Enjoy the best of both worlds with serene surroundings and easy access to amenities like the Tierra Santa Golf Community, top tier schools and local parks. Embrace a life of comfort, convenience, and camaraderie in this thoughtfully