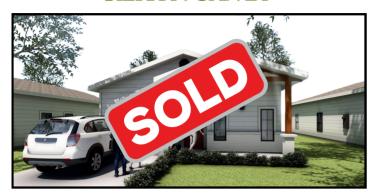

TIERRA SANTA

3407 Emma Dr, Weslaco, Tx

- \$210,000
- 1746 sq ft
- 3 bedrooms / 2.5 baths
- Prime location in Weslaco, TX the heart of the Rio Grande Valley!
- Adjacent to Tierra Santa Golf Course.
- Close proximity to South Texas
   College (STC) and Weslaco High
   School for educational
   opportunities.
- A mixture of townhome lots and residential homes.