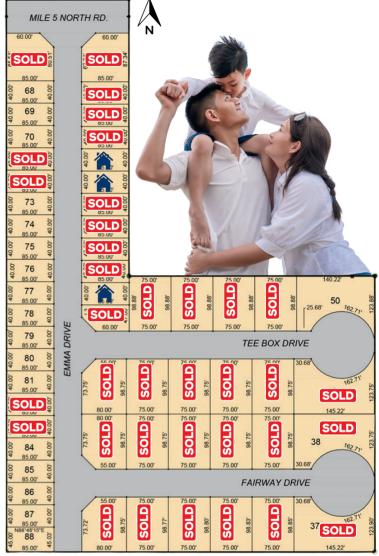

## Lots Starting at \$53,000!

Your dream home awaits at San Gabriel Phase II. Whether you're seeking a spacious lot, custom-built townhome or a stunning residential home, we have the perfect space to suit your lifestyle. Enjoy the best of both worlds with serene surroundings and easy access to amenities like the Tierra Santa Golf Community, top tier schools and local parks. Embrace a life of comfort, convenience, and camaraderie in this thoughtfully planned community.