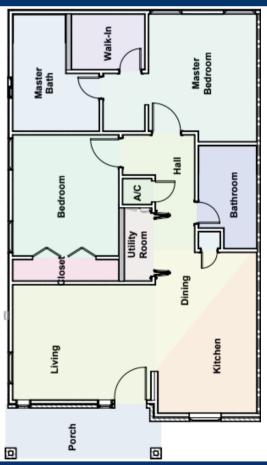

Sonia Flores - 956.463.2420 | Richie Valdez - 956.793.9760

ReynaDevelopment.com

TIERRA SANTA

3407 Emma Dr, Weslaco, Tx

- \$210,000
- 1746 sq ft
- 3 bedrooms / 2.5 baths
- Prime location in Weslaco, TX the heart of the Rio Grande Valley!
- Adjacent to Tierra Santa Golf Course.
- Close proximity to South Texas
   College (STC) and Weslaco High
   School for educational
   opportunities.
- A mixture of townhome lots and residential homes.

• Townhome For Sale