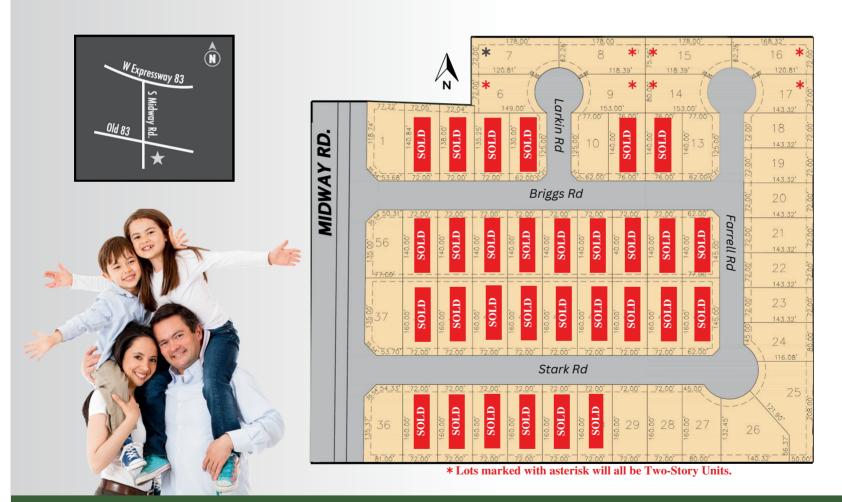

## **RIO MEADOWS**

Fourplex Lots

— from —

\$88,000

Fourplex Units — from — \$490,000

Rio Meadows and Rio Orchards are meticulously designed FourPlex communities with a positive quality of life in mind. Whether you are looking to expand your real estate portfolio, start a family or set up for retirement, these FourPlex units offer peace-of-mind, high-rental potential and a gateway to the future you envisioned. Strategically positioned in the heart of the Rio Grande Valley, Weslaco, TX, both communities ensure easy access to major roadways, shopping, restaurants, and top-tier schools making it a sought after location for a convenient lifestyle.